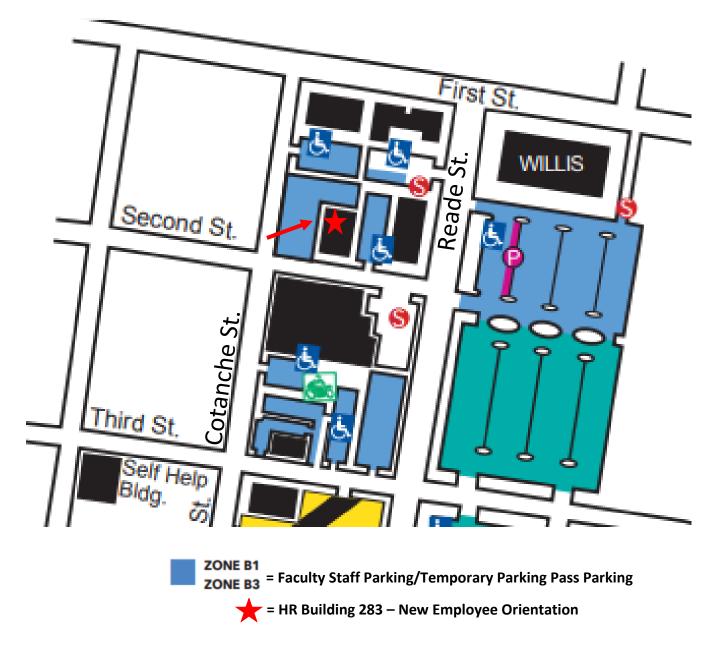

## Parking/Driving Directions for New Employee Orientation

HR Building 283 Training Room – 119 Cotanche Street Greenville, N.C. 27858

- 1. The HR Building 283 is located in Uptown Greenville on the corner of Second Street and Cotanche Street.
- 2. Parking is available in any of the Blue B1/B3 lots located on the map and Building 283 is highlighted with a star.
- 3. Please use the main entrance facing Cotanche Street.
- 4. Once you enter the building the classroom is directly in front of you.

\*\*If you need help finding the room please call the HR Front Desk at 252-328-9847

\*\*PLEASE NOTE: The Pink Zone in the Willis Parking lot is visitor metered parking. The Teal Zones are for West End Resident Students only. Please only park in the Blue B1 and B3 ECU lots. You can also park on First Street, it is all day free parking.